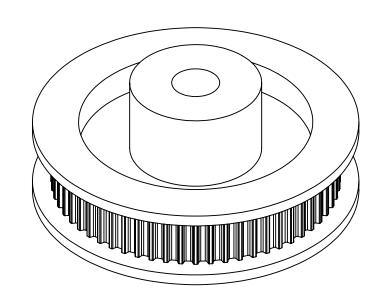

## **Part Description:**

.0800" Pitch (MXL) Timing Belt Pulleys For Belts up to 1/4" Wide

Dimensions are in inches Tolerances: Fractional <u>+</u> 0.015

PROPRIETARY AND CONFIDENTIAL:

THE INFORMATION CONTAINED IN THIS DRAWING IS THE SOLE PROPERTY OF PUTNAM PRECISION MOLDING. ANY REPRODUCTION IN PART OR AS A WHOLE WITHOUT THE WRITTEN PERMISSION OF PUTNAM PRECISION MOLDING IS PROHIBITED. INFORMATION IN THIS DRAWING IS PROVIDED FOR REFERENCE ONLY.