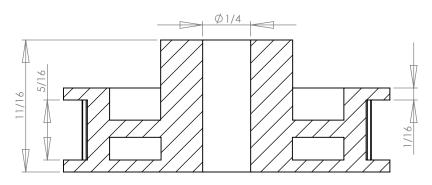

## **Part Description:**

.0800" Pitch (MXL) Timing Belt Pulleys For Belts up to 1/4" Wide

Dimensions are in inches Tolerances: Fractional <u>+</u> 0.015

PROPRIETARY AND CONFIDENTIAL:

THE INFORMATION CONTAINED IN THIS DRAWING IS THE SOLE PROPERTY OF PUTNAM PRECISION MOLDING. ANY REPRODUCTION IN PART OR AS A WHOLE WITHOUT THE WRITTEN PERMISSION OF PUTNAM PRECISION MOLDING IS PROHIBITED. INFORMATION IN THIS DRAWING IS PROVIDED FOR REFERENCE ONLY.