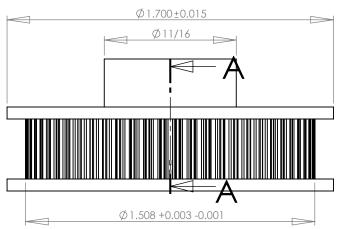

## **SECTION A-A**

## **Part Description:**

.0800" Pitch (MXL) Timing Belt Pulleys For Belts up to 1/4" Wide

Dimensions are in inches Tolerances: Fractional <u>+</u> 0.015

PROPRIETARY AND CONFIDENTIAL:

THE INFORMATION CONTAINED IN THIS DRAWING IS THE SOLE PROPERTY OF PUTNAM PRECISION MOLDING. ANY REPRODUCTION IN PART OR AS A WHOLE WITHOUT THE WRITTEN PERMISSION OF PUTNAM PRECISION MOLDING IS PROHIBITED. INFORMATION IN THIS DRAWING IS PROVIDED FOR REFERENCE ONLY.